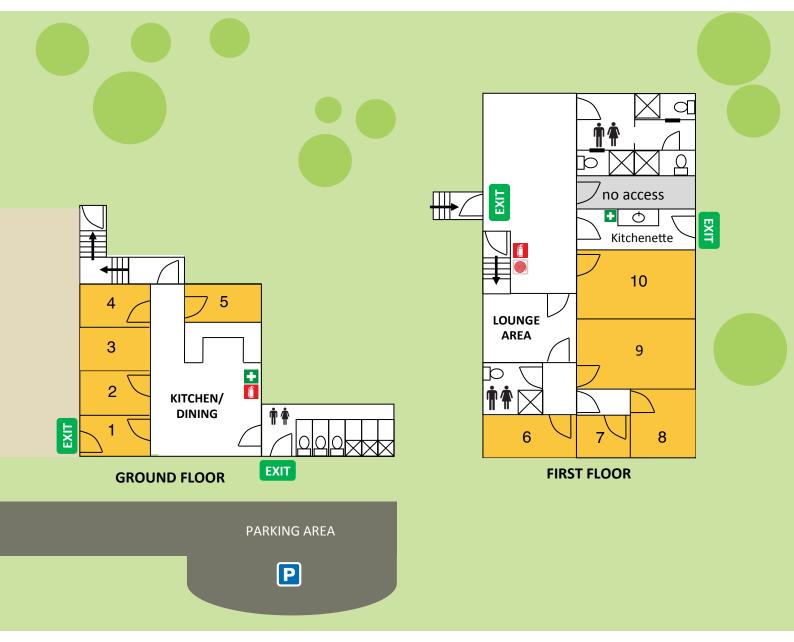

# The Lodge

**SITE CAPACITY: 42 GUESTS** 

Rm 1 & 8 3 GUESTS (1 DUO) Rm 2 - 7 6 GUESTS (3 BUNKS)

#### **MEETING ROOM FACILITIES**

Ŭ ™

**DVD PLAYER** 

DATA PROJECTOR & SCREEN

MHITEBOARD

StayKCC, The Lodge 119 Cliff Drive, Katoomba

02 4780 8222 katoomba@kcc.org.au www.staykcc.com.au