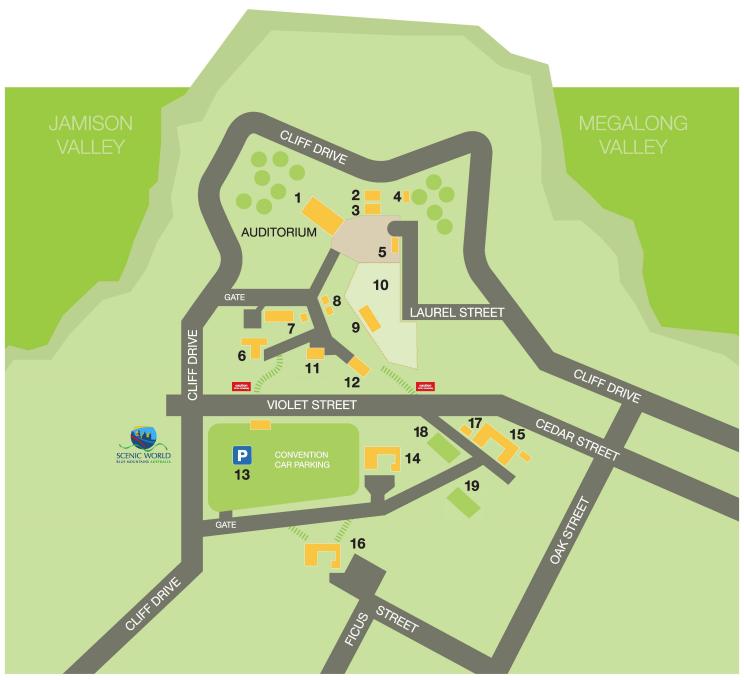

# site map

- 1 AUDITORIUM
- 2 TOILETS
- 3 BOOKSHOP
- 4 STORAGE
- 5 PLAZA COTTAGE
- 6 THE LODGE
- 7 MOUNTAIN CAMP ROOMS
- 8 WOLLEMI HOUSE
- 9 CAMPGROUND AMENETIES
- 10 CAMPGROUND
- 11 OFFICE & MOUNTAIN CAMP ROOMS
- **12** MOUNTAIN CAMP DINING ROOM
- **13** PARKING/SPORTS OVAL
- 14 KEDUMBA
- 15 CLAIRVAUX

- 16 HARTLEY
- 17 CINEMA
- **18** BASKETBALL COURT
- 19 ARCHERY RANGE

StayKCC, Site Map Main Office: 119 Cliff Drive, Katoomba 02 4780 8222 katoomba@kcc.org.au www.staykcc.com.au