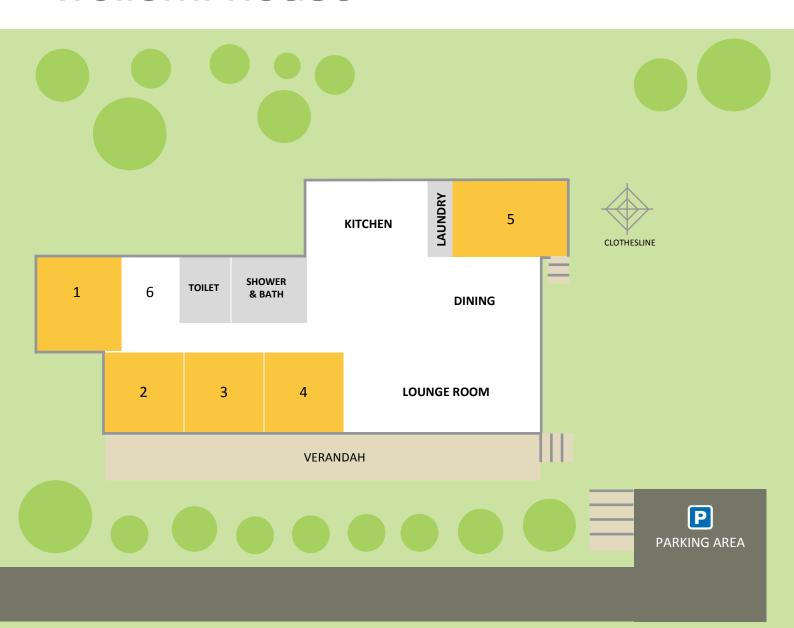

## wollemi house

| SHE CAPACHY: 15 GUESTS       |
|------------------------------|
| 5 GUESTS (1 DUO*, 1 DAY BED, |
| 1 TRUNDLE BED)               |
| 2 GUESTS (1 DOUBLE)          |
| 2 GUESTS (1 DOUBLE)          |
| 2 GUESTS (1 DOUBLE)          |
| 2 GUESTS (1 BUNK)            |
| 2 GUESTS (1 DAY BED,         |
| 1 TRUNDLE BED)               |
|                              |

\*A duo is a single bed above a double

## **FACILITIES**

| Bathroom | Kitchen        |
|----------|----------------|
| 1 Toilet | Oven           |
| 1 Shower | Microwave      |
| 1 Bath   | Fridge/freezer |

LaundryLounge RoomSinkCouchWashing MachineTVDVD Player

**Verandah** BBQ

> StayKCC, The Lodge 119 Cliff Drive, Katoomba 02 4780 8222 katoomba@kcc.org.au www.staykcc.com.au