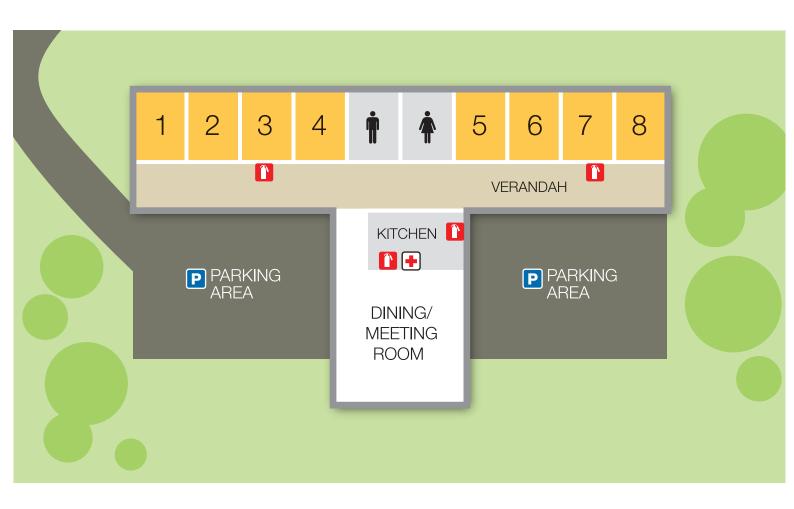

# The Lodge

**SITE CAPACITY: 42 GUESTS** 

Rm 1 & 8 3 GUESTS (1 DUO) Rm 2 - 7 6 GUESTS (3 BUNKS)

#### **MEETING ROOM FACILITIES**

Ŭ ™

**DVD PLAYER** 

DATA PROJECTOR & SCREEN

MHITEBOARD

StayKCC, The Lodge 119 Cliff Drive, Katoomba

02 4780 8222 katoomba@kcc.org.au www.staykcc.com.au