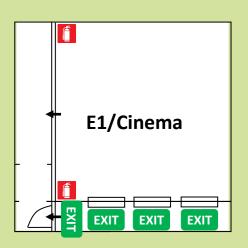

ba@kcc.org.au www.staykcc.com.au





# The Lodge



**SITE CAPACITY: 42 GUESTS** 

Rm 1 & 8 3 GUESTS (1 DUO) Rm 2 - 7 6 GUESTS (3 BUNKS)

#### **MEETING ROOM FACILITIES**

Ŭ ™

**DVD PLAYER** 

DATA PROJECTOR & SCREEN

MHITEBOARD

StayKCC, The Lodge 119 Cliff Drive, Katoomba

02 4780 8222 katoomba@kcc.org.au www.staykcc.com.au

## kedumba



## **SITE CAPACITY: 75 GUESTS**

Rm 1-3 & 5-7 10 GUESTS (5 BUNKS) Rm 4 & 11 2 GUESTS (2 SINGLES)

Rm 8 5 GUESTS (1 DUO, 1 BUNK)

Rm 9 3 GUESTS (1 DUO) Rm 10 3 GUESTS (1 DUO)

A duo is a single bed above a double.

## **MEETING ROOM FACILITIES**





P DATA PROJECTOR & SCREEN





StayKCC, Kedumba 113 Cliff Drive, Katoomba 02 4780 8222 katoomba@kcc.org.au www.staykcc.com.au

# KCC Clairvaux Building

## Key





Fire hose



Fire hydrant



First aid







## Clairvaux Quarters



## **SITE CAPACITY: 51 GUESTS**

**Rm 1 - 4** 5 GUESTS (1 DUO, 1 BUNK)

 Rm 5
 2 GUESTS (1 BUNK)

 Rm 6, 7 & 8
 2 GUESTS (1 DUO)

 Rm 9 & 10
 10 GUEST (5x BUNKS)

#### **FACILITIES**

Bathrooms UpstairsKitchen4 ToiletsOven4 ShowersMicrowave1 BathFridge

**Bathroom Downstairs** 

3 Toilets 3 Showers Washing Machine

wers TV
ng Machine Dining table

StayKCC, Clairvaux Quarters Cnr of Cedar and Oak Street, Katoomba

> 02 4780 8222 katoomba@kcc.org.au www.staykcc.com.au

**Dining Room** 

Couch



# Mountain Camp



#### **SITE CAPACITY: 157 GUESTS**

Rm 16-22 & 27-33 10 GUESTS (5 BUNKS) Rm 23-25 4 GUESTS (2 BUNKS)

Rm 26 5 GUESTS (2 BUNKS 1 SINGLE)

### **MEETING ROOM FACILITIES**





DVD PLAYER



DATA PROJECTOR & SCREEN

MHITEBOARD

## Hartley



## **SITE CA