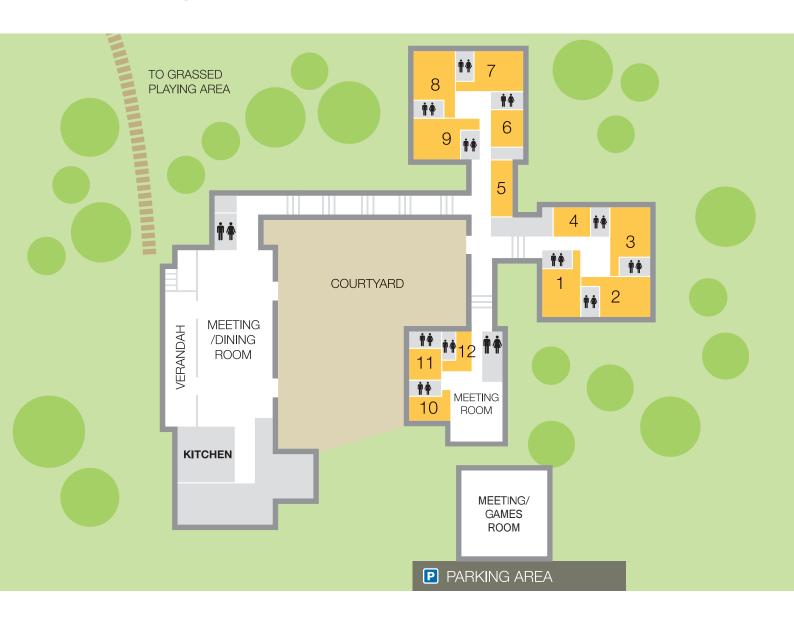

# KCC Clairvaux Building

## Key

Fire hose

Fire hydrant

First aid

## Clairvaux Quarters

## **SITE CAPACITY: 51 GUESTS**

**Rm 1 - 4** 5 GUESTS (1 DUO, 1 BUNK)

 Rm 5
 2 GUESTS (1 BUNK)

 Rm 6, 7 & 8
 2 GUESTS (1 DUO)

 Rm 9 & 10
 10 GUEST (5x BUNKS)

#### **FACILITIES**

Bathrooms UpstairsKitchen4 ToiletsOven4 ShowersMicrowave1 BathFridge

**Bathroom Downstairs** 

3 Toilets 3 Showers Washing Machine

wers TV
ng Machine Dining table

StayKCC, Clairvaux Quarters Cnr of Cedar and Oak Street, Katoomba

> 02 4780 8222 katoomba@kcc.org.au www.staykcc.com.au

**Dining Room** 

Couch