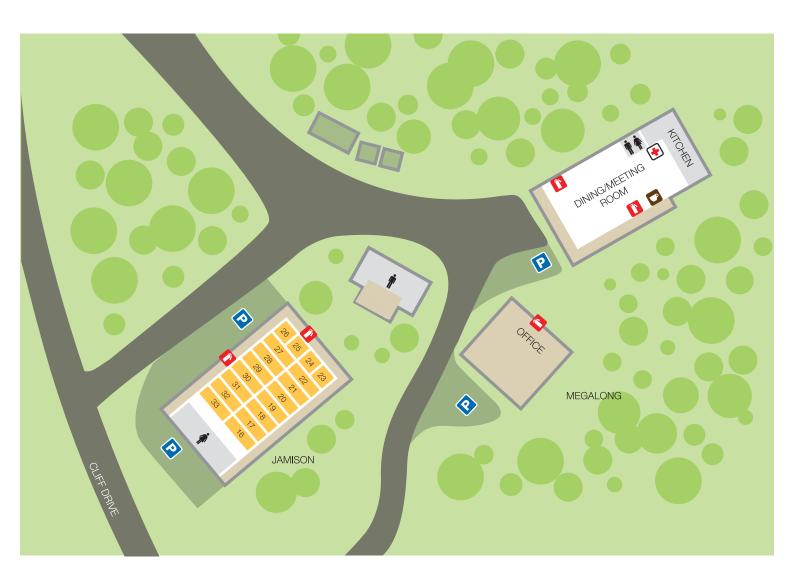

# site map

- 1 AUDITORIUM
- 2 TOILETS
- 3 BOOKSHOP
- 4 STORAGE
- 5 PLAZA COTTAGE
- 6 THE LODGE
- 7 MOUNTAIN CAMP ROOMS
- 8 WOLLEMI HOUSE
- 9 CAMPGROUND AMENETIES
- 10 CAMPGROUND
- 11 OFFICE & MOUNTAIN CAMP ROOMS
- **12** MOUNTAIN CAMP DINING ROOM
- **13** PARKING/SPORTS OVAL
- 14 KEDUMBA
- 15 CLAIRVAUX

- 16 HARTLEY
- 17 CINEMA
- **18** BASKETBALL COURT
- 19 ARCHERY RANGE

StayKCC, Site Map Main Office: 119 Cliff Drive, Katoomba 02 4780 8222 katoomba@kcc.org.au www.staykcc.com.au