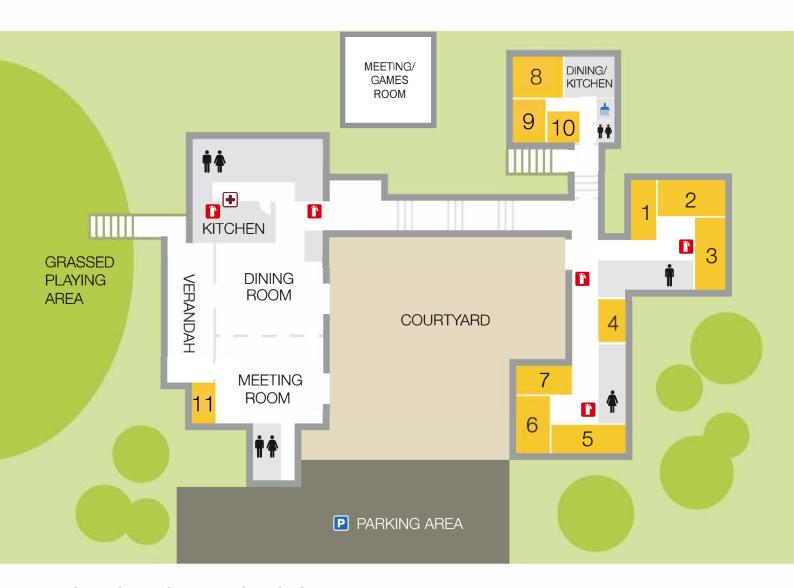

# Mountain Camp

#### **SITE CAPACITY: 157 GUESTS**

Rm 16-22 & 27-33 10 GUESTS (5 BUNKS) Rm 23-25 4 GUESTS (2 BUNKS)

Rm 26 5 GUESTS (2 BUNKS 1 SINGLE)

### **MEETING ROOM FACILITIES**

DVD PLAYER

DATA PROJECTOR & SCREEN

MHITEBOARD