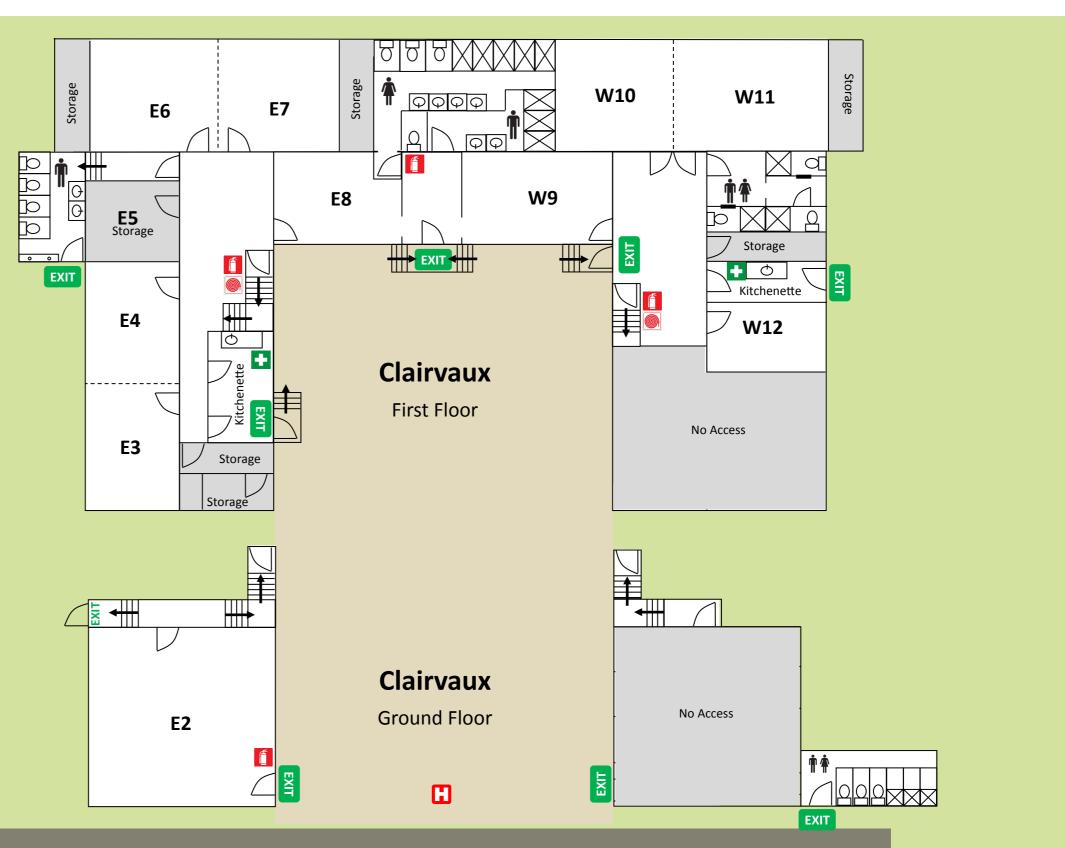

# KCC Clairvaux Building

## Key

Fire hose

Fire hydrant

First aid

## Clairvaux Quarters

## **SITE CAPACITY: 51 GUESTS**

**Rm 1 - 4** 5 GUESTS (1 DUO, 1 BUNK)

 Rm 5
 2 GUESTS (1 BUNK)

 Rm 6, 7 & 8
 2 GUESTS (1 DUO)

 Rm 9 & 10
 10 GUEST (5x BUNKS)

#### **FACILITIES**

Bathrooms UpstairsKitchen4 ToiletsOven4 ShowersMicrowave1 BathFridge

**Bathroom Downstairs** 

3 Toilets 3 Showers Washing Machine

wers TV
ng Machine Dining table

StayKCC, Clairvaux Quarters Cnr of Cedar and Oak Street, Katoomba